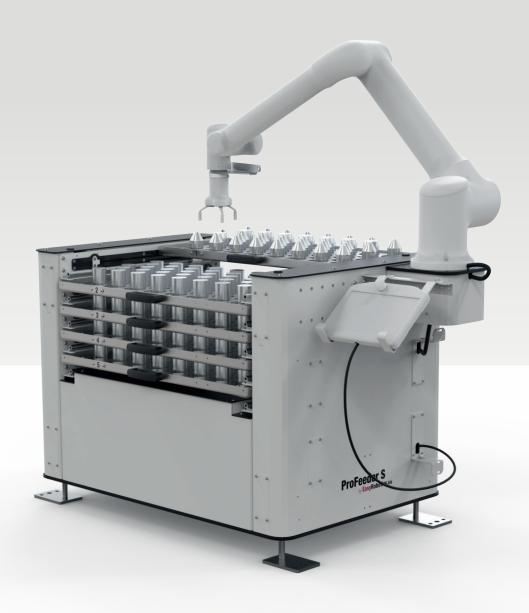

# **ProFeeder S**

Robust and cost effective robot cell

#### **ROBUST DESIGN**

The product has a unique design, optimized by our engineers for best performance in production automation

### **Benefits:**

- Contains up to 5 trays W800\*L600mm
- Controller compartment, attachable on both sides
- Easily movable by forklift
- Flexible cobot mounting and cable management
- **Compact dimensions -**H1006\*W1412\*L920 mm