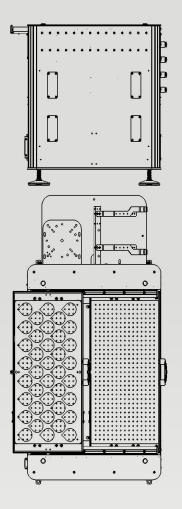

### **Benefits:**

- Contains up to 5 trays W800\*L600mm
- Controller compartment, attachable on both sides
- Easily movable by forklift
- Flexible cobot mounting and cable management
- **Compact dimensions -**H1006\*W1412\*L920 mm

#### **CONTROLLER COMPARTMENT**

The controller can be placed in external controller compartment (mounted on left or right side of the robot cell).

| Product order overview |                           |                                                                                                      |
|------------------------|---------------------------|------------------------------------------------------------------------------------------------------|
| PFS-1000-03            | ProFeeder S 3x 100kg tray | H: 900 mm, W: 933, L: 1600, Wt: 320 kg, 3x 800x400mm tray area, 100kg pr tray, max part height 150mm |
| PFS-1000-05            | ProFeeder S 5x 100kg tray | H: 900 mm, W: 933, L: 1600, Wt: 360 kg, 5x 800x400mm tray area, 100kg pr tray, max part height 70mm  |