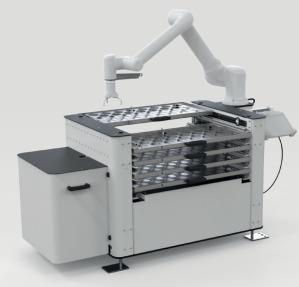

#### **ROBUST DESIGN**

The product has a unique design, optimized by our engineers for best performance in production automation

#### **COST EFFECTIVE SOLUTION**

Simple and effective machine tending solution with up to 5 trays (up to 100 kg pr. tray) for moderate price

UP TO 100 **KG. PR. TRAY** 

> **FLEXIBLE COBOT** MOUNT FOR LEFT OR RIGHT SIDE

### **Benefits:**

- Contains up to 5 trays W800\*L600mm
- Controller compartment, attachable on both sides
- Easily movable by forklift
- Flexible cobot mounting and cable management
- **Compact dimensions -**H1006\*W1412\*L920 mm

#### **CONTROLLER COMPARTMENT**

The controller can be placed in external controller compartment (mounted on left or right side of the robot cell).

| Product order overview |                           |                                                                                                      |
|------------------------|---------------------------|------------------------------------------------------------------------------------------------------|
| PFS-1000-03            | ProFeeder S 3x 100kg tray | H: 900 mm, W: 933, L: 1600, Wt: 320 kg, 3x 800x400mm tray area, 100kg pr tray, max part height 150mm |
| PFS-1000-05            | ProFeeder S 5x 100kg tray | H: 900 mm, W: 933, L: 1600, Wt: 360 kg, 5x 800x400mm tray area, 100kg pr tray, max part height 70mm  |