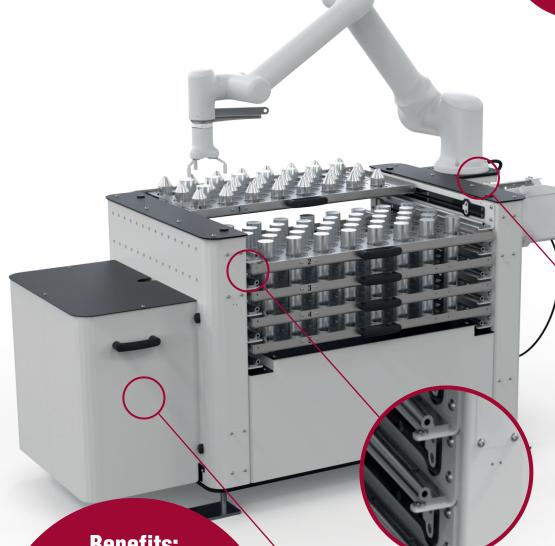

### **Benefits:**

- Contains up to 5 trays W800\*L600mm
- Controller compartment, attachable on both sides
- Easily movable by forklift
- Flexible cobot mounting and cable management
- **Compact dimensions -**H1006\*W1412\*L920 mm

#### **MAGNETIC LOCK**

#### **CONTROLLER COMPARTMENT**

The controller can be placed in external controller compartment (mounted on left or right side of the robot cell).

| Product order overview |                           |                                                                                                      |
|------------------------|---------------------------|------------------------------------------------------------------------------------------------------|
| PFS-1000-03            | ProFeeder S 3x 100kg tray | H: 900 mm, W: 933, L: 1600, Wt: 320 kg, 3x 800x400mm tray area, 100kg pr tray, max part height 150mm |
| PFS-1000-05            | ProFeeder S 5x 100kg tray | H: 900 mm, W: 933, L: 1600, Wt: 360 kg, 5x 800x400mm tray area, 100kg pr tray, max part height 70mm  |