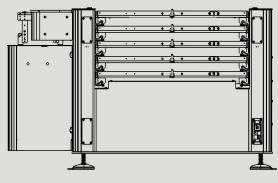

### **Benefits:**

- Contains up to 5 trays W800\*L600mm
- Controller compartment, attachable on both sides
- Easily movable by forklift
- Flexible cobot mounting and cable management
- **Compact dimensions -**H1006\*W1412\*L920 mm